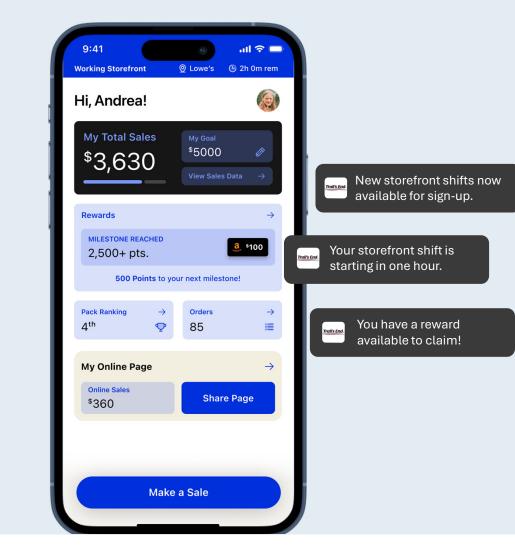

## TE Scout app DASHBOARD

- $\checkmark\,$  Single screen for all key actions:
  - Make a sale
  - Goal and rewards
  - Cash to Credit
  - Storefronts
  - Sales data
  - Orders
  - Online sales
  - Training

## TE Scout app Notifications and Sale Updates

- $\checkmark\,$  Sale updates in app for all Scouts
- $\checkmark$  Push notifications on key reminders