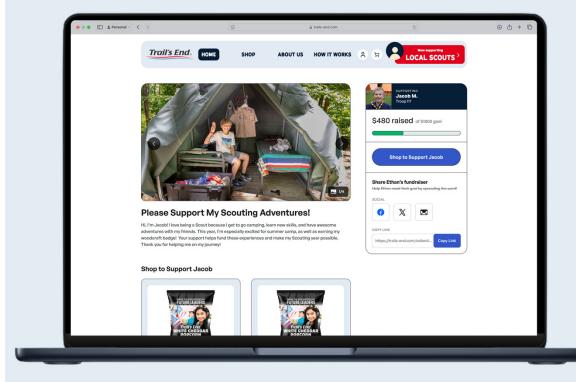

## TE Scout app Online Sales

- $\checkmark\,$  Share is the primary action for Scouts
  - Past customers
  - Text
  - Email
  - Social
- Scouts are guided to personalize their page with new empty states to help them get started

| 9:41 <b>(</b>           | <b>ا</b> ه که الد ا |
|-------------------------|---------------------|
| My Online Sale          |                     |
| online sales \$430      |                     |
|                         | ORDERS<br>12        |
| My Page                 | Manage Page         |
| Cara M.                 | Visit Page 📑        |
| \$630 OF \$1,200 RAISED |                     |
| Add your Sco            | but Story           |
|                         |                     |
| 12 Online Share         | My Page View All    |
|                         |                     |

## TE Scout app Online Sales

- ✓ Redesigned Scout pages that:
  - Emphasize the Scout and their story
  - Allow consumers to share the Scout's pages with their network