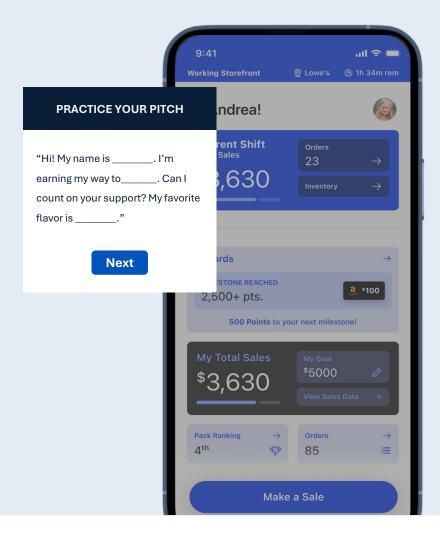

## Scout Pitch

- Hello my name is \_\_\_\_\_ !
- I am earning my way to summer camp, with a \$20 donation you can pick any bag on the table and help me earn my archery, canoeing, and first aid merit badge!