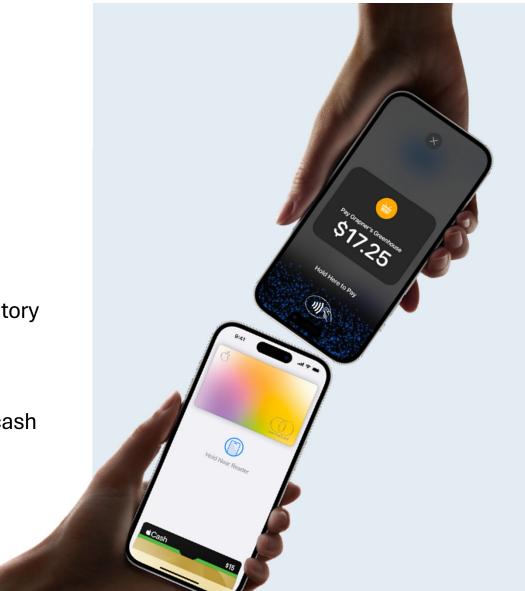

### **TE SCOUT APP**

- Point of Sale System
- Saves time and easy to use
- Google Play & Apple App Store
- Tracks real-time Scout sales/inventory
- Manages storefront shifts
- Accepts credit cards (85%+) and cash
- All CC Fees paid by TE

#### Additional payment options:

- ✓ Credit card, Apple Pay, Google Pay, and Cash App Pay
- ✓ Cash payments
- Convert cash collected to credit for additional rewards

Trail's End.

## TE SCOUT APP EASY CHECKOUT

- ✓ Tap to Pay
- ✓ Credit Sales
- ✓ Apple Pay and Google Pay
- ✓ Cash Sales