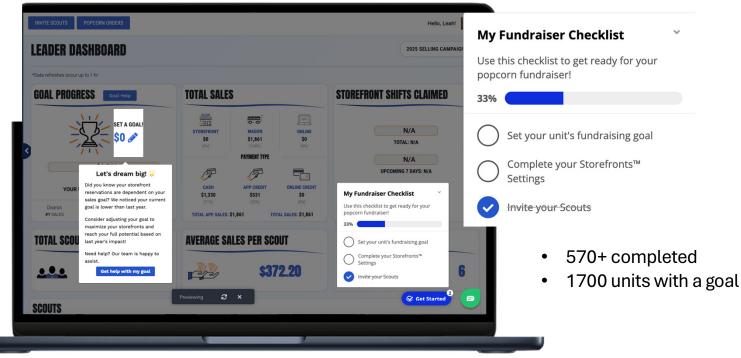

### Successful fundraising starts with a goal!

#### Units must have a goal this year to reserve Storefronts™

Need help setting your goal? Use this guide to plan your program, create a budget, and determine your goal.

**Download Planning Guide** 

- 232 users
- Goal avg. \$19,196

#### Let's dream big! 💥

Did you know your storefront reservations are dependent on your sales goal? We noticed your current goal is lower than last year.

Consider adjusting your goal to maximize your storefronts and reach your full potential based on last year's impact!

Need help? Our team is happy to assist.

Get help with my goal